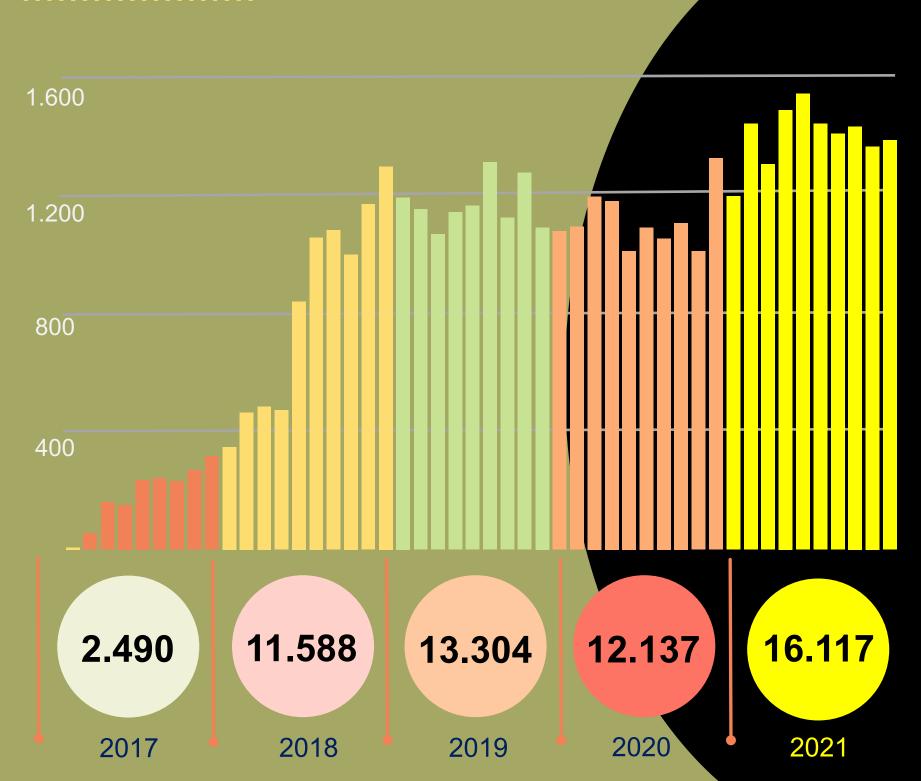

### Number of transactions over time

**LOCAL MULTIPLIER 2021** 

55.036

**TRANSACTIONS MADE BETWEEN 2016 AND 2021** 

driving force behind the Grama.

The City Hall of Santa Coloma de Gramanet is the

Download the study with this QR code

## THE Grama OVER TIME

In the period between 2016 and 2021, #gramamoneda experienced an upward trend according to all indicators. Both the return on municipal contributions and the number of users increased.