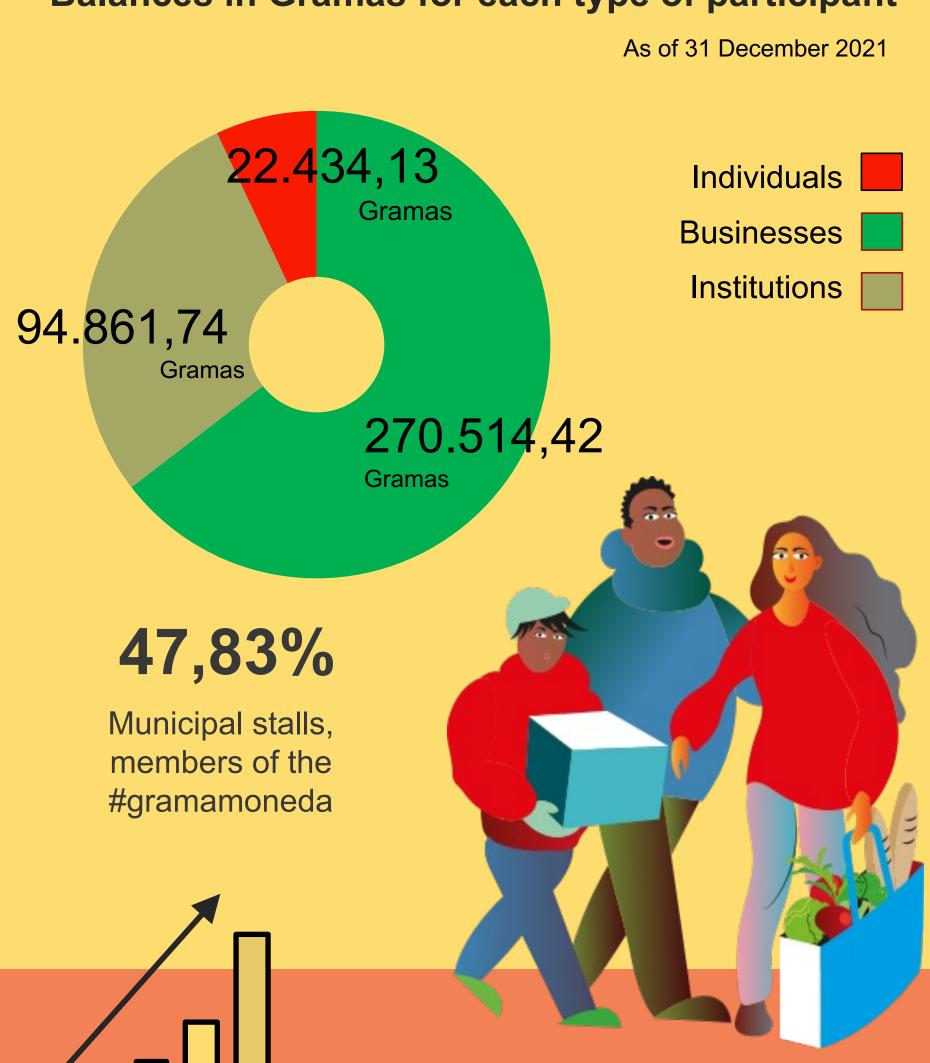

### Balances in Gramas for each type of participant

Number of participants + 18,15% Number of businesses + 20,90% Number of transactions + 32,79% Value of the transactions + 18,87%

2020 - 2021

The City Hall of Santa Coloma de Gramanet is the driving force behind the Grama.

Municipal economic contributions in Gramas 2016 - 2021

Distribution of the Balances in Gramas on 31 December 2021

The City Hall of Santa Coloma de Gramanet is the driving force behind the Grama.

Work on the project has been carried out by the team of the temporary joint venture Re-economia