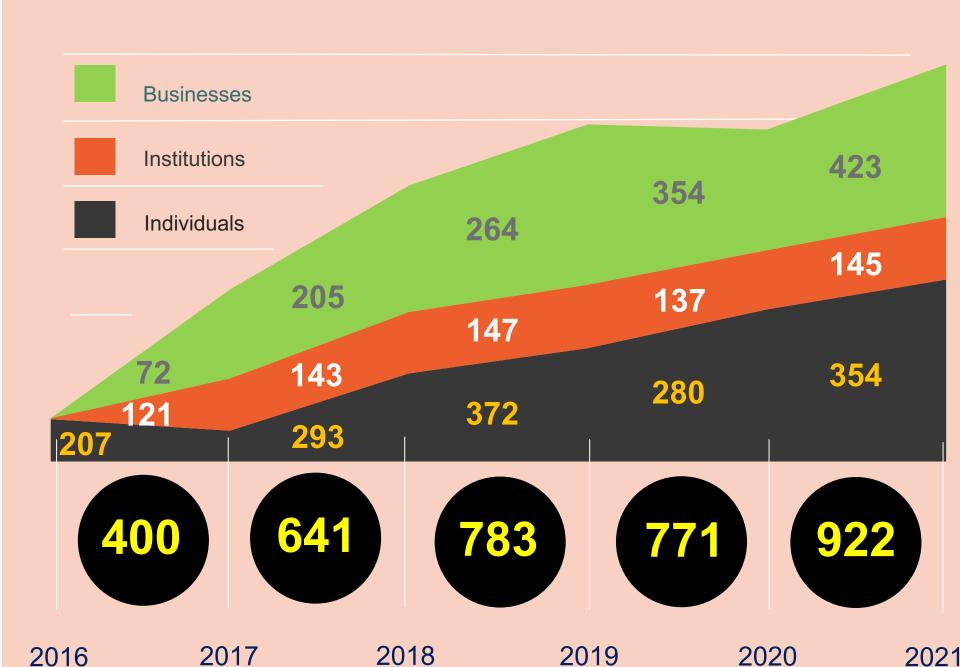

## THE Grama OVER TIME

In the period between 2016 and 2021, #gramamoneda experienced an upward trend according to all indicators. Both the return on municipal contributions and the number of users increased.

Municipal economic contributions in Gramas 2016 - 2021

Distribution of the Balances in Gramas on 31 December 2021

The City Hall of Santa Coloma de Gramanet is the driving force behind the Grama.

Work on the project has been carried out by the team of the temporary joint venture Re-economia