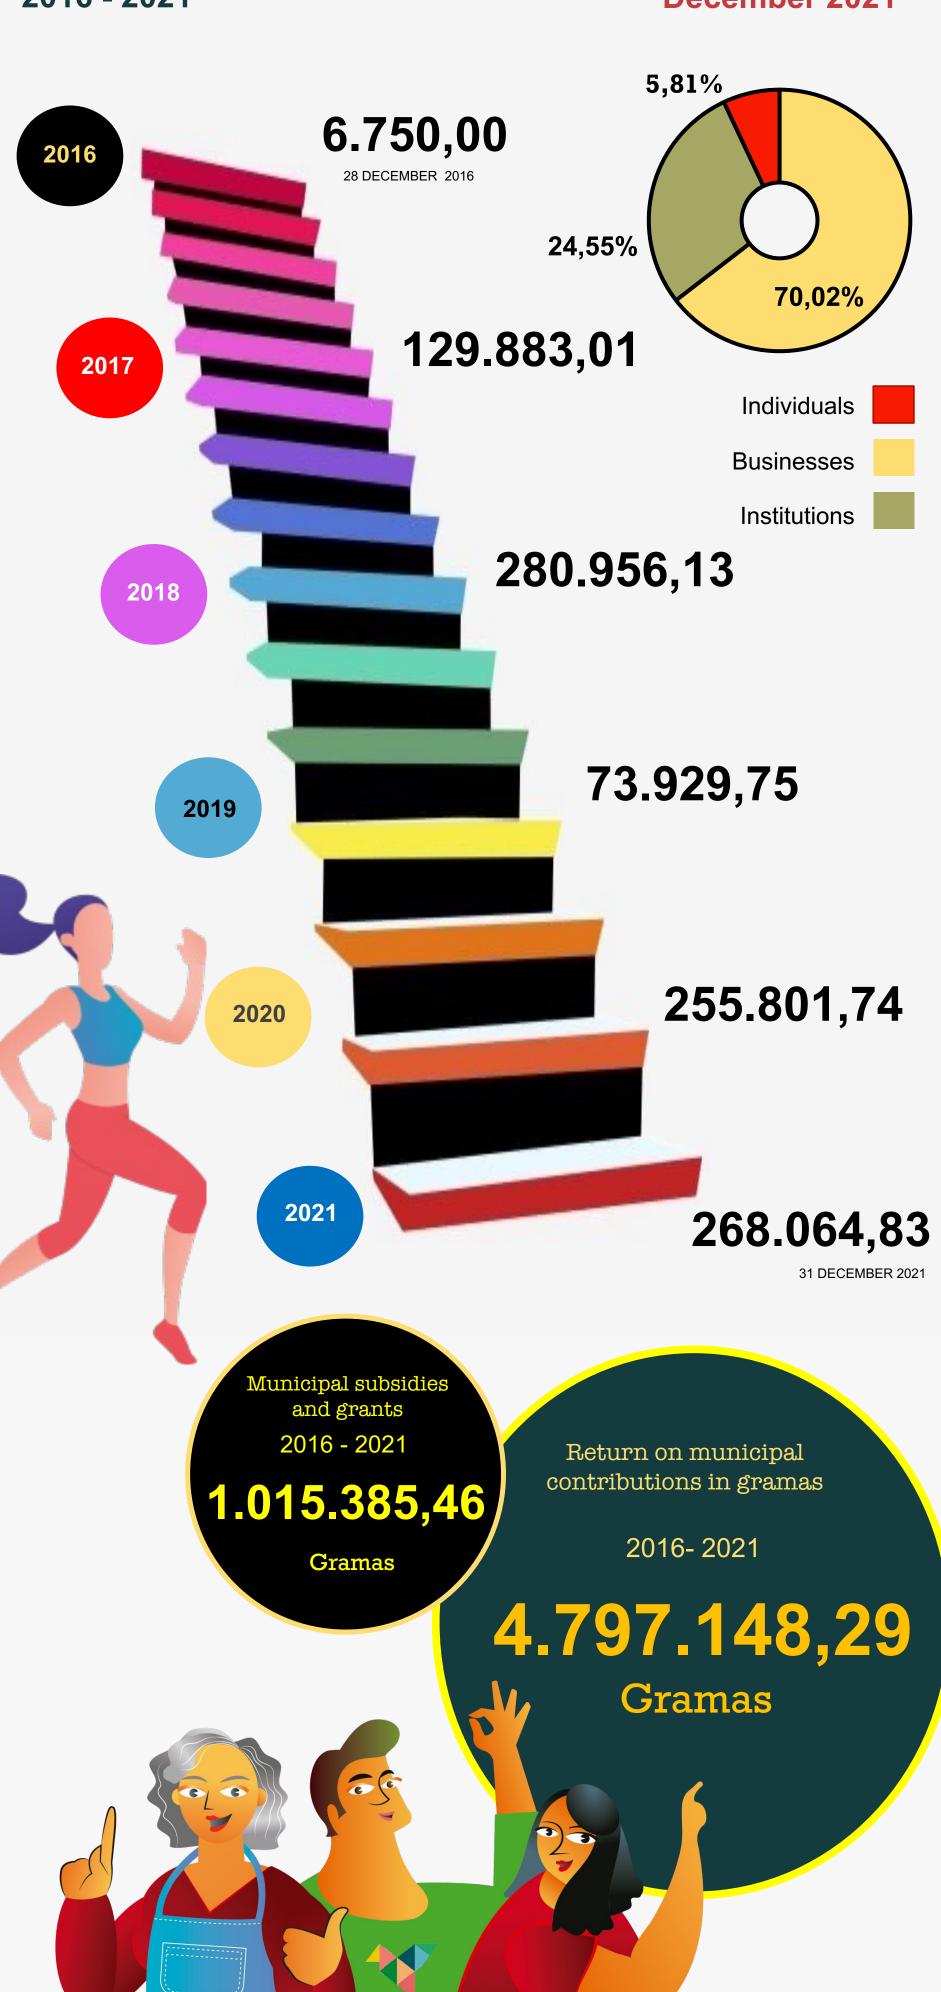

## THE Grama OVER TIME

In the period between 2016 and 2021, #gramamoneda experienced an upward trend according to all indicators. Both the return on municipal contributions and the number of users increased.

Municipal economic contributions in Gramas 2016 - 2021

Distribution of the Balances in Gramas on 31 December 2021

The City Hall of Santa Coloma de Gramanet is the driving force behind the Grama.

Work on the project has been carried out by the team of the temporary joint venture Re-economia